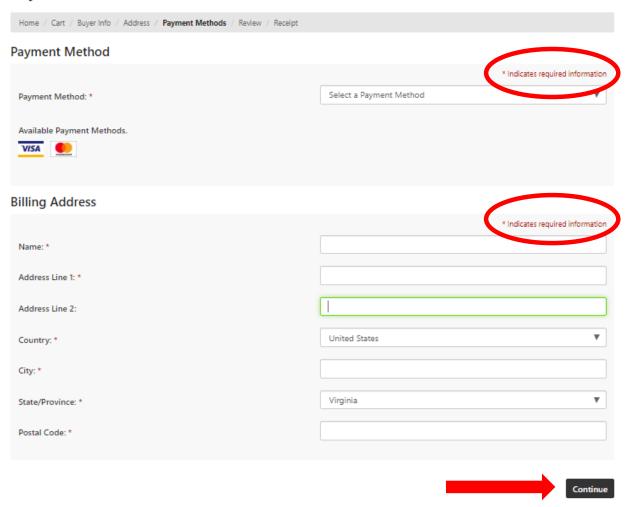

|            |
| MasonLive Email Address:      | MyEmail@masonlive.gmu.edu |              |            |
| Fall - ACPS/APS 6 EDLE 614 60 | 1                         | <del>u</del> | \$1,662.00 |
| Payment Type:                 | Pay Now                   |              |            |
| G Number:                     | G0000000                  |              |            |
| MasonLive Email Address:      | MyEmail@masonlive.gmu.edu |              |            |
|                               |                           |              |            |

Total: \$1,662.00



### **ENTER REQUIRED ITEMS AND SELECT CONTINUE**

## **Buyer Information**



### **ENTER CONTACT INFORMATION AND CHECKOUT**

## **Delivery Address**



### **ENTER BILLING DETAILS AND CONTINUE**

### **Payment Methods**



### **ENTER PAYMENT DETAILS AND CONTINUE**



### **REVIEW YOUR ORDER AND SUBMIT**



### **EMAIL CONFIRMATION**



Immediately, you will receive an email confirmation of your order.

You will be registered in your cohort courses within 1 business day once registration opens.

Confirm your registration in Patriot Web.