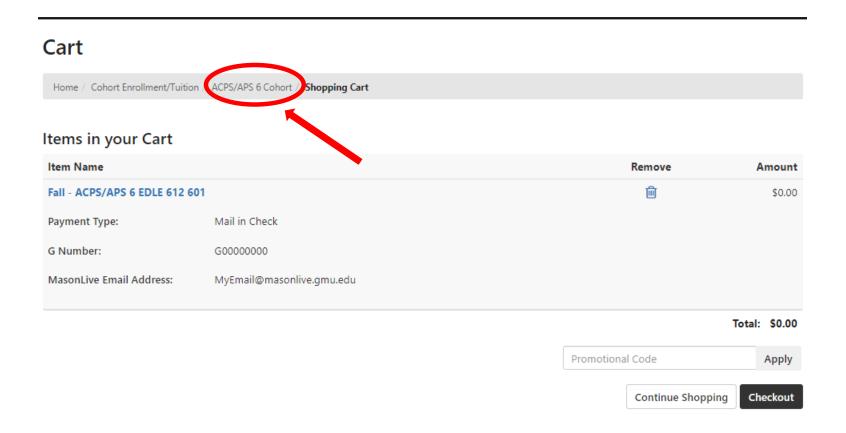

### **REVIEW CART AND CHECKOUT**

## Cart

Home / Cohort Enrollment/Tuition / ACPS/APS 6 Cohort / Shopping Cart

### Items in your Cart

| Item Name                     |                           | Remove       | Amount     |
|-------------------------------|---------------------------|--------------|------------|
| Fall - ACPS/APS 6 EDLE 612 60 | 1                         | iii          | \$0.00     |
| Payment Type:                 | Mail in Check             |              |            |
| G Number:                     | G0000000                  |              |            |
| MasonLive Email Address:      | MyEmail@masonlive.gmu.edu |              |            |
| Fall - ACPS/APS 6 EDLE 614 60 | 1                         | <del>u</del> | \$1,662.00 |
| Payment Type:                 | Pay Now                   |              |            |
| G Number:                     | G0000000                  |              |            |
| MasonLive Email Address:      | MyEmail@masonlive.gmu.edu |              |            |
|                               |                           |              |            |

Total: \$1,662.00