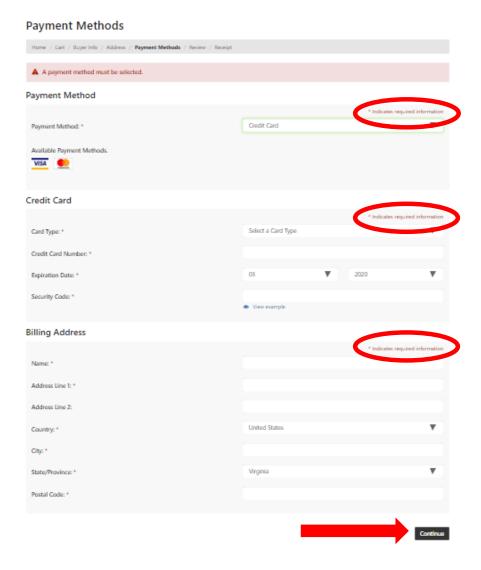

| MyEmail@masonlive.gmu.edu |              |            |
| Fall - ACPS/APS 6 EDLE 614 60 | 1                         | <del>u</del> | \$1,662.00 |
| Payment Type:                 | Pay Now                   |              |            |
| G Number:                     | G0000000                  |              |            |
| MasonLive Email Address:      | MyEmail@masonlive.gmu.edu |              |            |
|                               |                           |              |            |

Total: \$1,662.00



### **ENTER REQUIRED ITEMS AND SELECT CONTINUE**

## **Buyer Information**



### **ENTER CONTACT INFORMATION AND CHECKOUT**

## **Delivery Address**



### **ENTER BILLING DETAILS AND CONTINUE**

### **Payment Methods**



### **ENTER PAYMENT DETAILS AND CONTINUE**



### **REVIEW YOUR ORDER AND SUBMIT**



### **EMAIL CONFIRMATION**



Immediately, you will receive an email confirmation of your order.

You will be registered in your cohort courses within 1 business day once registration opens.

Confirm your registration in Patriot Web.