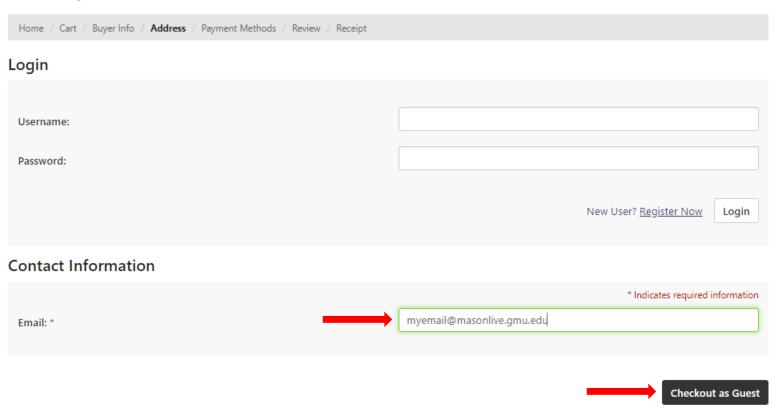

Number:                     | G0000000                  |              |            |
| MasonLive Email Address:      | MyEmail@masonlive.gmu.edu |              |            |
| Fall - ACPS/APS 6 EDLE 614 60 | 1                         | <del>u</del> | \$1,662.00 |
| Payment Type:                 | Pay Now                   |              |            |
| G Number:                     | G0000000                  |              |            |
| MasonLive Email Address:      | MyEmail@masonlive.gmu.edu |              |            |
|                               |                           |              |            |

Total: \$1,662.00



### **ENTER REQUIRED ITEMS AND SELECT CONTINUE**

## **Buyer Information**



### **ENTER CONTACT INFORMATION AND CHECKOUT**

## **Delivery Address**



### **ENTER BILLING DETAILS AND CONTINUE**

### **Payment Methods**



### **ENTER PAYMENT DETAILS AND CONTINUE**



### **REVIEW YOUR ORDER AND SUBMIT**



### **EMAIL CONFIRMATION**



Immediately, you will receive an email confirmation of your order.

You will be registered in your cohort courses within 1 business day once registration opens.

Confirm your registration in Patriot Web.