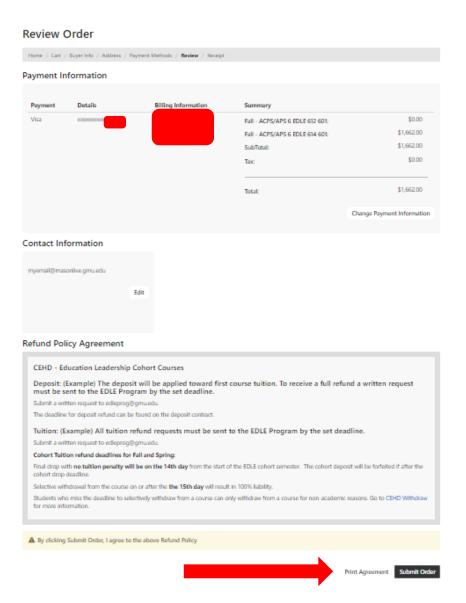

|            |
| Fall - ACPS/APS 6 EDLE 614 60 | 1                         | <del>u</del> | \$1,662.00 |
| Payment Type:                 | Pay Now                   |              |            |
| G Number:                     | G0000000                  |              |            |
| MasonLive Email Address:      | MyEmail@masonlive.gmu.edu |              |            |
|                               |                           |              |            |

Total: \$1,662.00



### **ENTER REQUIRED ITEMS AND SELECT CONTINUE**

## **Buyer Information**



### **ENTER CONTACT INFORMATION AND CHECKOUT**

## **Delivery Address**



### **ENTER BILLING DETAILS AND CONTINUE**

### **Payment Methods**



### **ENTER PAYMENT DETAILS AND CONTINUE**



### **REVIEW YOUR ORDER AND SUBMIT**



### **EMAIL CONFIRMATION**



Immediately, you will receive an email confirmation of your order.

You will be registered in your cohort courses within 1 business day once registration opens.

Confirm your registration in Patriot Web.